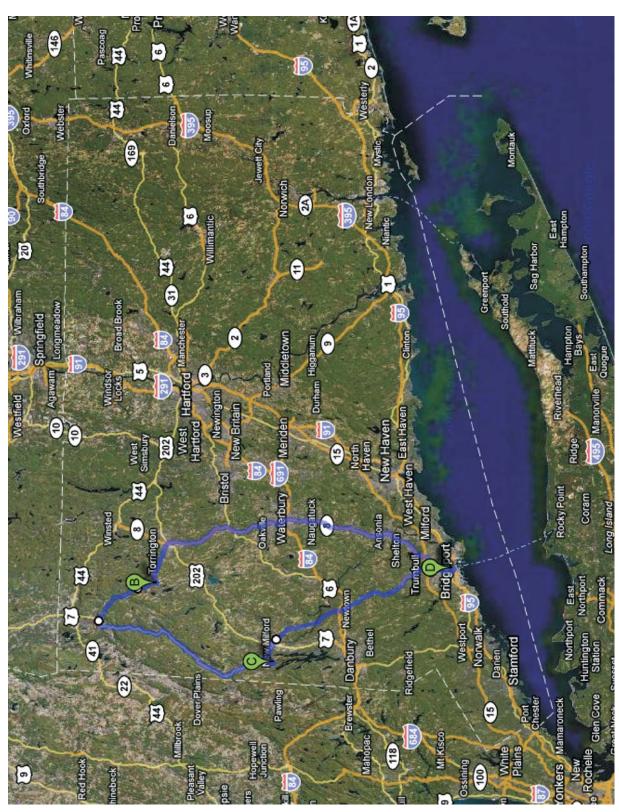

10:00am Bridgeport Ferry Terminal

10:30am Exit 12 off Route 8 North

11:20am Exit 38 off Route 8 North - Dunkin' Donuts

12:00pm Goshen Lunch Stop - A J's Steak & Pizza

1:30pm Cornwall Bridge

2:15pm Wheels and Wings Car Show

4:00pm Route 25 Newtown, CT - Sand Hill Plaza

## DRIVING DIRECTIONS

**ROUTE 8 NORTH** 

**EXIT 12 - CHECKPOINT #2 OFF SIDE OF EXIT RAMP** 

**ROUTE 8 NORTH** 

**EXIT 38 - CHECKPOINT #3 DUNKIN' DONUTS** 

**ROUTE 254 NORTH** 

**LEFT ONTO ROUTE 118** 

**RIGHT ONTO ROUTE 63** 

AT TRAFFIC CIRCLE EXIT ONTO ROUTE 4 WEST

AJ'S STEAK & PIZZA - CHECKPOINT #4

**EAST ON ROUTE 4** 

**Pa**tiage circuit

AT TRAFFIC CIRCLE EXIT ONTO ROUTE 63 NORTH

**LEFT ONTO ROUTE 7 SOUTH** 

STOP AT CORNWALL BRIDGE - CHECKPOINT #5

### DRIVING DIRECTIONS

**CONTINUE ON ROUTE 7 SOUTH** 

**EXIT ONTO ROUTE 37 EAST** 

LEFT ONTO CANDLEWOOD MOUNTAIN ROAD

RIGHT ONTO BULLYMUCK ROAD

LEFT ONTO HUBBELL MOUNTAIN ROAD

SLIGHT RIGHT ONTO CANDLELIGHT ROAD

**ARRIVE CANDLELIGHT FARMS - CHECKPOINT #6** 

**RETURN TO ROUTE 7 SOUTH VIA ROUTE 37 WEST** 

**EXIT ONTO US-202 EAST** 

**RIGHT ONTO ROUTE 67** 

**RIGHT ONTO ROUTE 133** 

**LEFT ONTO ROUTE 133 / ROUTE 25** 

STOP AT SAND HILL PLAZA - FINAL CHECKPOINT