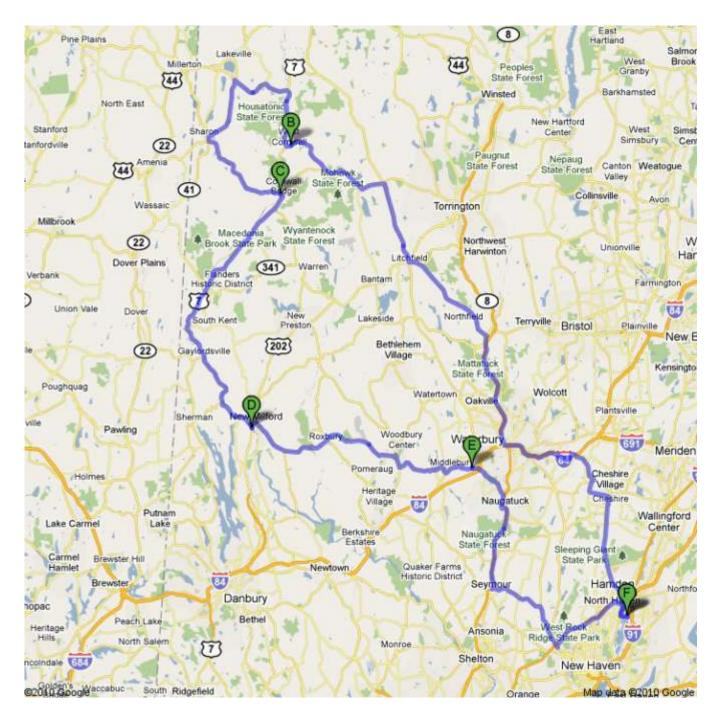

### DRIVE MAP

#### DRIVE ROUTE

RTE 5 NORTH RTE 40 NORTH RTE 10 NORTH LEFT ON CORNWALL AVE RIGHT ON MOUNTAIN RD RTE 70 WEST I-84 WEST RTE 8 NORTH **US-6 WEST** RTE 254 NORTH RTE 118 WEST RTE 63 NORTH RTE 4 WEST RTE 128 WEST **US-7 NORTH** RTE 112 WEST RTE 41 EAST RTE 4 SOUTH

**US-7 SOUTH** 

THE COOKHOUSE

# DRIVE ROUTE (CONT.)

THE COOKHOUSE

**US-7 NORTH** 

RTE 202 EAST

RTE 67 EAST

RTE 317 EAST

**US-6 WEST** 

RTE 64 WEST

RTE 188 NORTH

RTE 63 SOUTH

RTE 15 NORTH

EXIT 62

VINTAGE MOTOSPORTS NORTH HAVEN